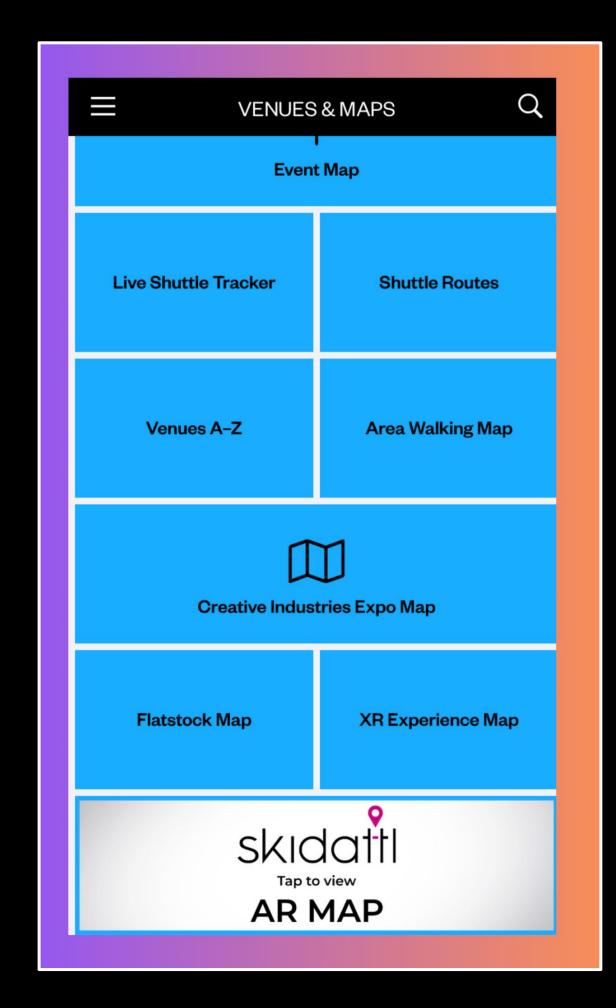

## THE APPROACH

The company was able to gain significant brand exposure utilizing the SXSW GO App Integration. With prominent logo placement in the app, this provided the perfect platform to increase the visibility of the company organically.

## THE IMPACT

With over 66,000 users on the SXSW GO App and 6,045 clicks on the Skidattl integration, the company was able to make the most out of their SXSW and successfully increase their brand exposure.