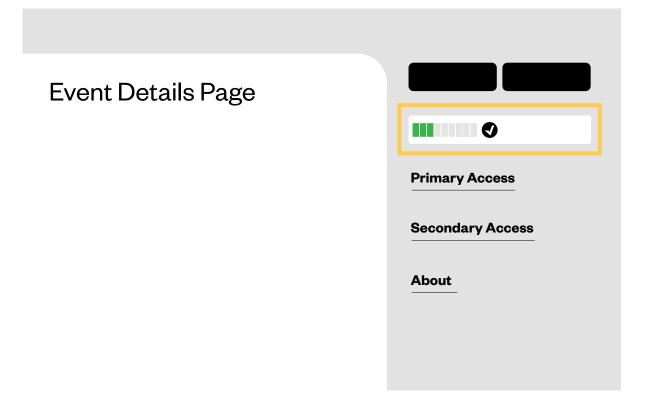

# **Event Status Indicators**

Check the venue capacity before you go

Event status indicators are a helpful tool to see the current status of a room or venue's remaining capacity.

## **Where To Find Event Status Indicators**



#### SCHEDULE.SXSW.COM

Located on event detail pages



# **SXSW GO APP**

Located on schedule listing and in event detail pages



## **EVENT STATUS BOARDS**

Located in Conference and Film & TV Venues

| Event Location Event Status Board |                                               |
|-----------------------------------|-----------------------------------------------|
| Event Name                        |                                               |
| Event Name                        | LOCATION •••••••••••••••••••••••••••••••••••• |
| Event Name                        | LOCATION                                      |
| EVENT TIME<br>Event Name          |                                               |