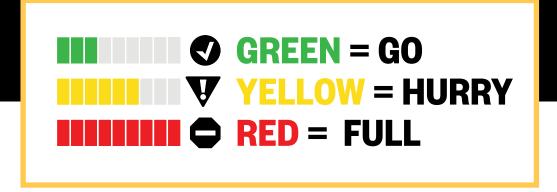

# **Event Status Indicators**

Check the venue capacity before you go

Event status indicators are a helpful tool to see the current status of a room or venue's remaining capacity.