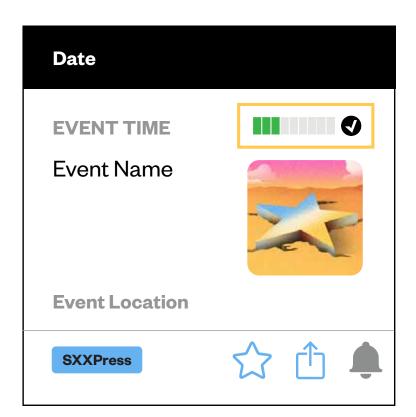

# **Event Status Indicators**

Check the venue capacity before you go

Event status indicators are a helpful tool to see the current status of a room or venue's remaining capacity.

## **Where To Find Event Status Indicators**



#### SCHEDULE.SXSW.COM

Located on event detail pages



# **SXSW GO APP**

Located on schedule listing and in event detail pages



## **EVENT STATUS BOARDS**

Located in Conference and Film & TV Venues

| Event Location Event Status Board |                                               |
|-----------------------------------|-----------------------------------------------|
| Event Name                        |                                               |
| Event Name                        | LOCATION •••••••••••••••••••••••••••••••••••• |
| Event Name                        | LOCATION                                      |
| EVENT TIME<br>Event Name          |                                               |